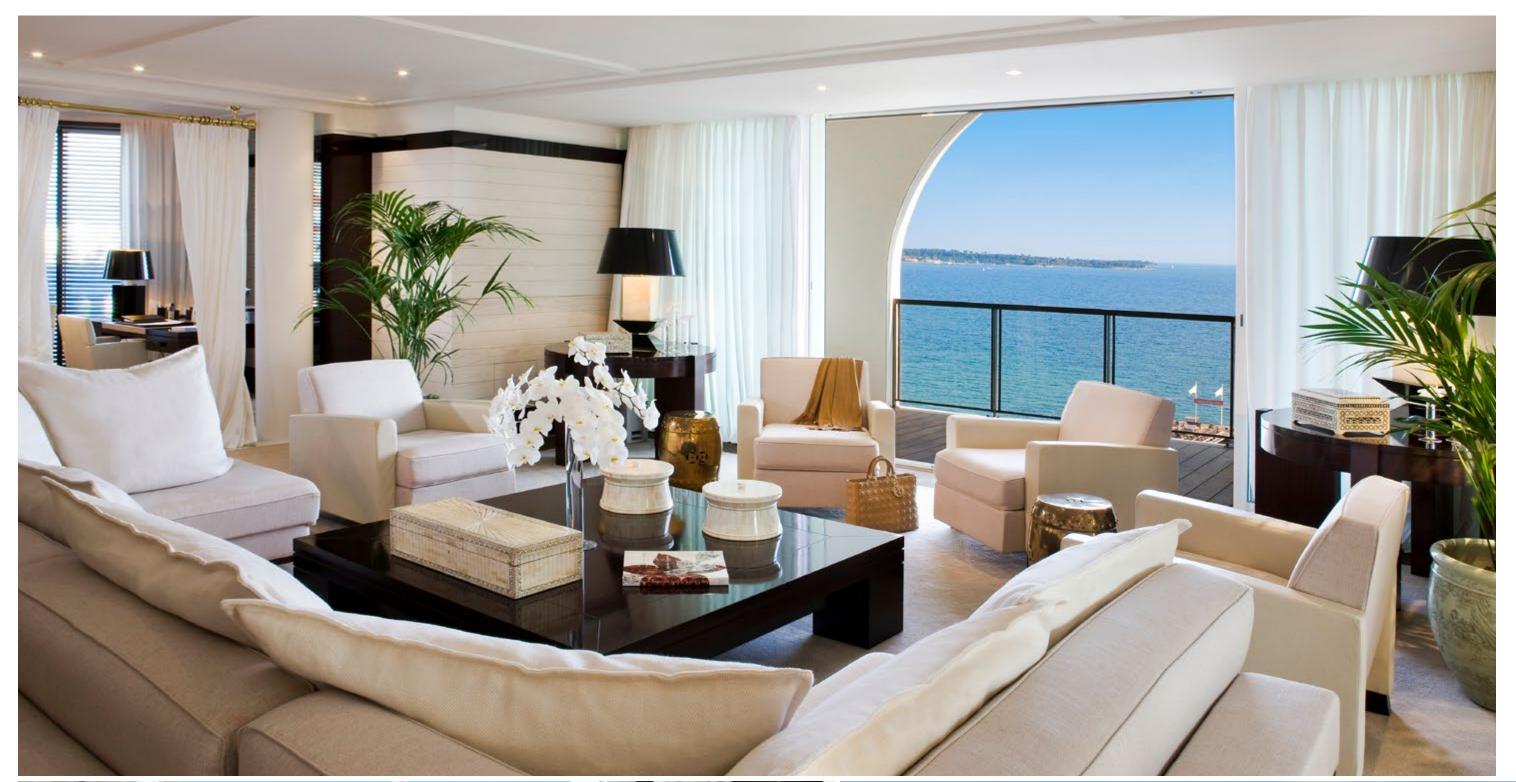

## SUITE MAJESTIC

4840 SQ FT LUXURY DREAM PENTHOUSE

This Suite consists of two bedrooms, each with bathroom, dressing room and private lounge, a kitchen, a dining room opening onto a large lounge, a light-filled area with bay windows overlooking the horizon, a fitness and wellness centre and a private rooftop terrace with swimming pool.