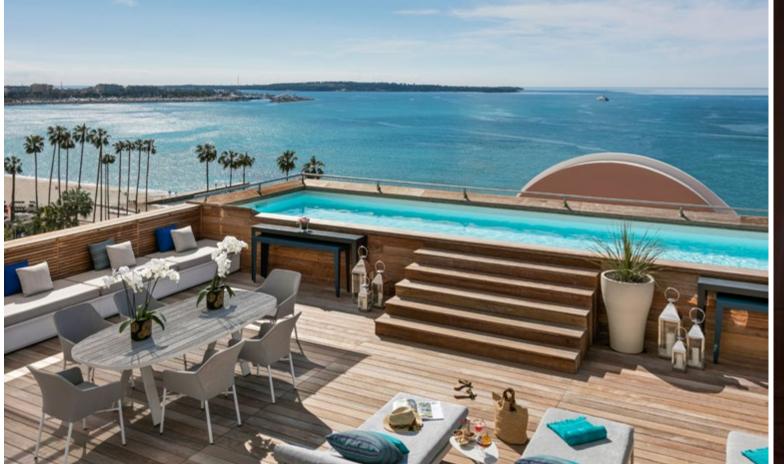

## SUITE MAJESTIC

4840 SQ FT LUXURY DREAM PENTHOUSE

This Suite consists of two bedrooms, each with bathroom, dressing room and private lounge, a kitchen, a dining room opening onto a large lounge, a light-filled area with bay windows overlooking the horizon, a fitness and wellness centre and a private rooftop terrace with swimming pool.