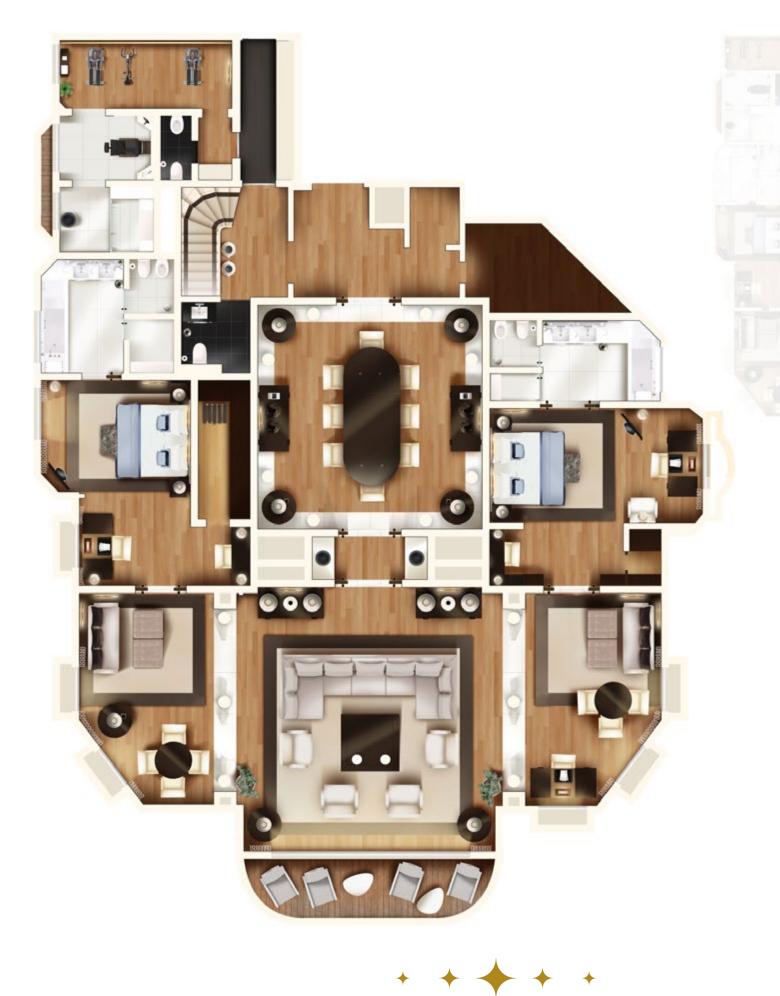

## SUITE MAJESTIC

4840 SQ FT LUXURY DREAM PENTHOUSE

This Suite consists of two bedrooms, each with bathroom, dressing room and private lounge, a kitchen, a dining room opening onto a large lounge, a light-filled area with bay windows overlooking the horizon, a fitness and wellness centre and a private rooftop terrace with swimming pool.

## SUITE MAJESTIC

Room capacitγ: 4 persons

**M** Babγ bed

**8** Babγ care accessories

Bathrobe/slippers

Iron and ironing board

Nespresso coffee machine

Δ Welcome traγ