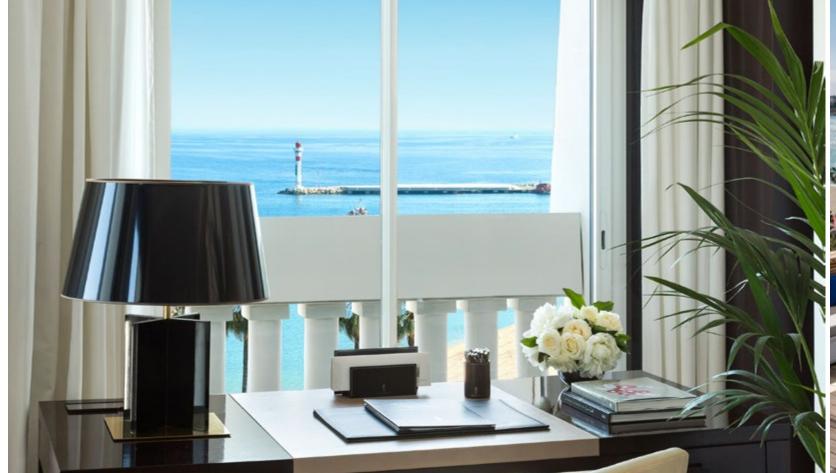

## SUITE MAJESTIC

4840 SQ FT LUXURY DREAM PENTHOUSE

This Suite consists of two bedrooms, each with bathroom, dressing room and private lounge, a kitchen, a dining room opening onto a large lounge, a light-filled area with bay windows overlooking the horizon, a fitness and wellness centre and a private rooftop terrace with swimming pool.