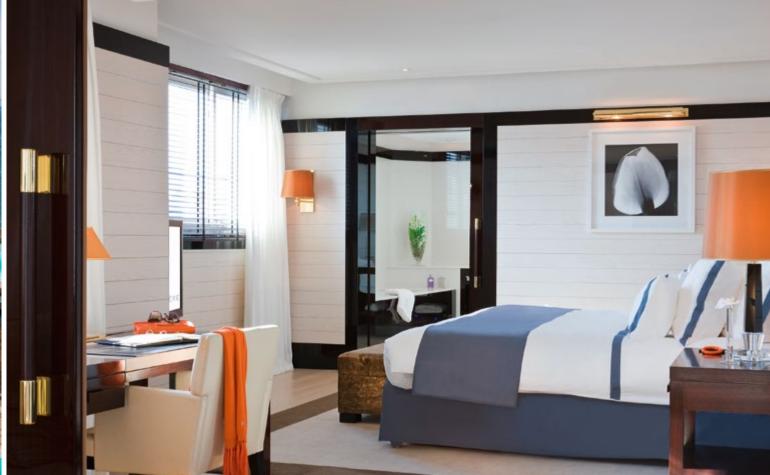

## SUITE MAJESTIC

4840 SQ FT LUXURY DREAM PENTHOUSE

This Suite consists of two bedrooms, each with bathroom, dressing room and private lounge, a kitchen, a dining room opening onto a large lounge, a light-filled area with bay windows overlooking the horizon, a fitness and wellness centre and a private rooftop terrace with swimming pool.

## SUITE MAJESTIC

Room capacitγ: 4 persons

**M** Babγ bed

**8** Babγ care accessories

Bathrobe/slippers

Iron and ironing board

Nespresso coffee machine

Δ Welcome traγ